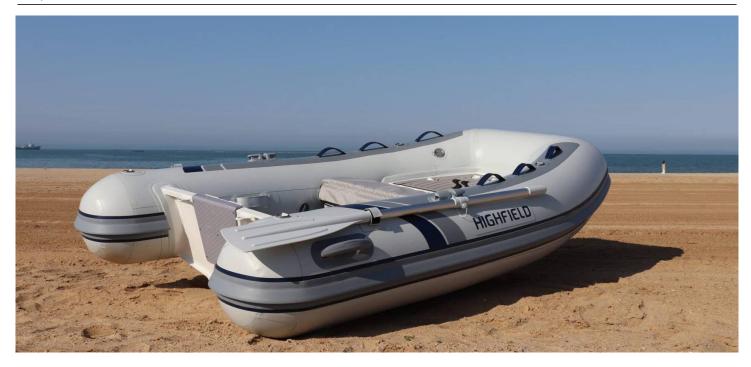

## CLASSIC 260 (PVC)

\$4,968

## **Boat Details**

| Price      | \$4,968         |
|------------|-----------------|
| Model      | CLASSIC 260     |
| Year       | 2024            |
| Hull Style | Single          |
| Power Type | Row Boat/Dinghy |
| Condition  | New             |
| Suburb     | HUONVILLE       |

## Boat Brand Length Category Hull Type Stock Number State Engine Make

Highfield

**RIB/Tender** 

Aluminium

Tasmania

2.60

Disclaimer

Our company offers the details of this vessel in good faith but cannot guarantee or warrant the accuracy of this information nor warrant the condition of the vessel. A buyer should instruct his agents and/or surveyors to investigate such details buyer desires validated. This vessel is offered subject to prior sale, price change or withdrawal without notice.