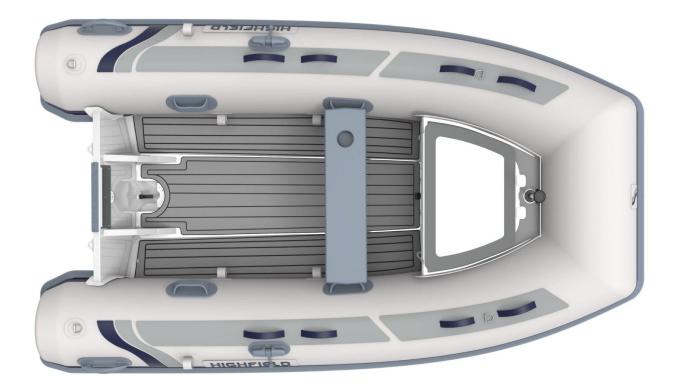

## CLASSIC 290 (PVC)

\$5,302

## Specifications

| Boat Details |             |              |            |
|--------------|-------------|--------------|------------|
| Price        | \$5,302     | Boat Brand   | Highfield  |
| Model        | CLASSIC 290 | Length       | 2.90       |
| Year         | 2024        | Category     | RIB/Tender |
| Hull Style   | Single      | Hull Type    | Aluminium  |
| Power Type   | Power       | Stock Number |            |
| Condition    | New         | State        | Tasmania   |
| Suburb       | HUONVILLE   | Engine Make  |            |
|              |             |              |            |