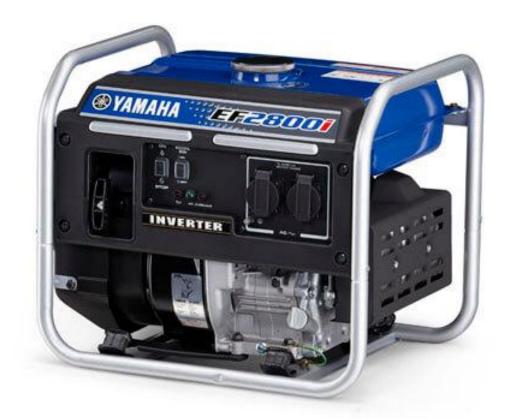

EF2800i

POA

## Specifications

1.11

| Boat Details |           |              |           |
|--------------|-----------|--------------|-----------|
| Price        | POA       | Boat Brand   | Yamaha    |
| Model        | EF2800i   | Length       | 487.00    |
| Year         | 2024      | Category     | Generator |
| Hull Style   | Other     | Hull Type    | Other     |
| Power Type   | Other     | Stock Number | EF2800i   |
| Condition    | New       | State        | Tasmania  |
| Suburb       | HUONVILLE | Engine Make  |           |
|              |           |              |           |