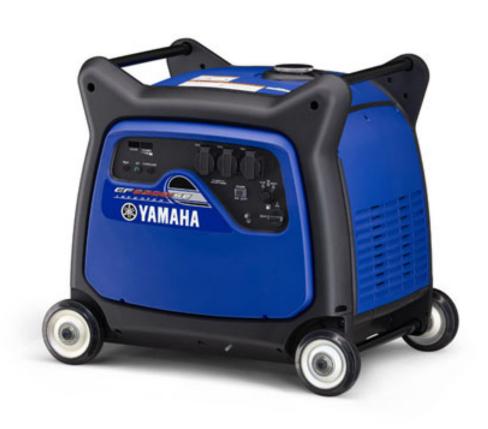

## EF6300iSE

POA

## **Boat Details**

Price POA **Boat Brand** Yamaha Model EF6300iSE Length 780.00 Year 2024 Category Generator Hull Style Hull Type Other Other Stock Number EF6300iSE Power Type Other Condition New State Tasmania Suburb HUONVILLE **Engine Make** 