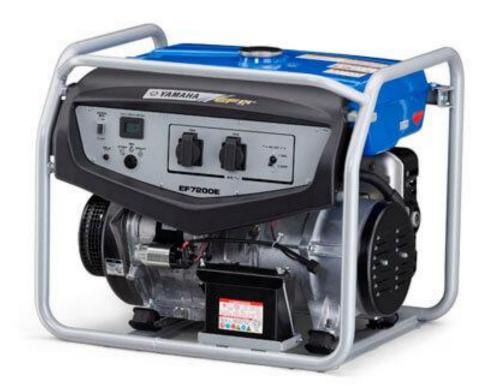

EF7200E

POA

## Specifications

. . . .

| Boat Details |           |              |           |
|--------------|-----------|--------------|-----------|
| Price        | POA       | Boat Brand   | Yamaha    |
| Model        | EF7200E   | Length       | 670.00    |
| Year         | 2024      | Category     | Generator |
| Hull Style   | Other     | Hull Type    | Other     |
| Power Type   | Other     | Stock Number | EF7200E   |
| Condition    | New       | State        | Tasmania  |
| Suburb       | HUONVILLE | Engine Make  |           |
|              |           |              |           |