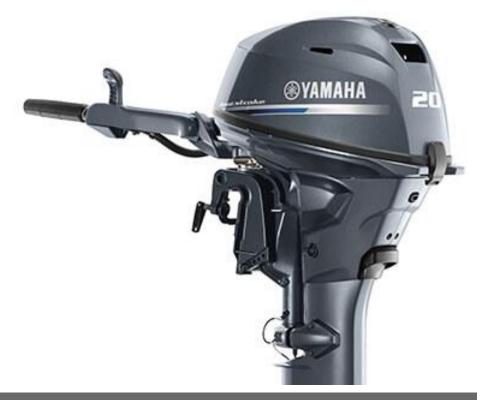

F20

POA

## Specifications

| <b>Boat Details</b> |           |              |                            |
|---------------------|-----------|--------------|----------------------------|
| Price               | POA       | Boat Brand   | Yamaha                     |
| Model               | F20       | Length       | 0.00                       |
| Year                | 2024      | Category     | Boat Engines and Outboards |
| Hull Style          |           | Hull Type    |                            |
| Power Type          | Power     | Stock Number | F20BEHPL                   |
| Condition           | New       | State        | Tasmania                   |
| Suburb              | HUONVILLE | Engine Make  |                            |