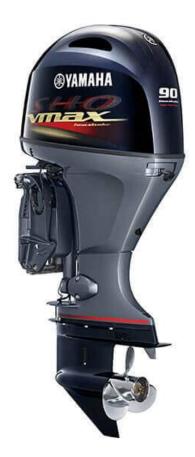

**VF90** 

## Specifications

| Boat Details<br>Price |           | Boat Brand   | Yamaha                     |
|-----------------------|-----------|--------------|----------------------------|
| Model                 | VF90      | Length       | 0.00                       |
| Year                  | 2024      | Category     | Boat Engines and Outboards |
| Hull Style            |           | Hull Type    |                            |
| Power Type            | Power     | Stock Number | VF90A                      |
| Condition             | New       | State        | Tasmania                   |
| Suburb                | HUONVILLE | Engine Make  |                            |