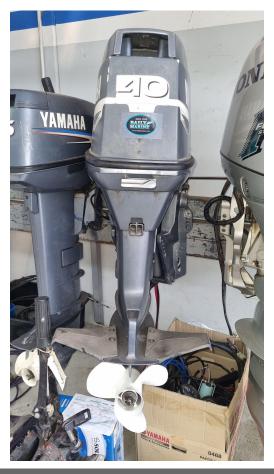

## YAMAHA 40VETOL

\$4,500

## Specifications

| <b>Boat Details</b> |           |              |                            |
|---------------------|-----------|--------------|----------------------------|
| Price               | \$4,500   | Boat Brand   | Yamaha                     |
| Model               | 40VETOL   | Length       | 0.00                       |
| Year                | 2005      | Category     | Boat Engines and Outboards |
| Hull Style          |           | Hull Type    |                            |
| Power Type          |           | Stock Number |                            |
| Condition           | Used      | State        | Tasmania                   |
| Suburb              | HUONVILLE | Engine Make  |                            |
|                     |           |              |                            |