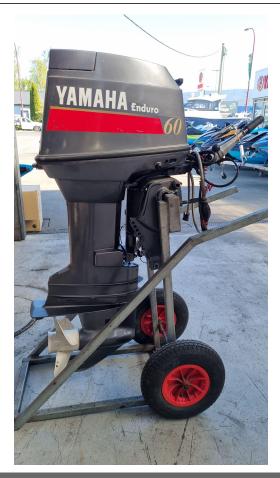

# YAMAHA ENDURO E60HMHDL

\$4,200

#### **Boat Details**

| Price      | \$4,200   |
|------------|-----------|
| Model      | E60HMHLD  |
| Year       | 2005      |
| Hull Style |           |
| Power Type |           |
| Condition  | Used      |
| Suburb     | HUONVILLE |
|            |           |